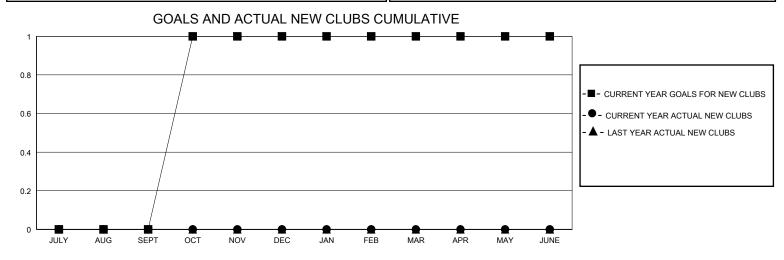

## District 1 CS

GMT: LOCATION ILLINOIS GMT CA

| •             |               |             |               |                       |                        |                         | • • • • • • • • • • • • • • • • • • • •            |  |
|---------------|---------------|-------------|---------------|-----------------------|------------------------|-------------------------|----------------------------------------------------|--|
|               | Club          | s           |               | Members               |                        |                         |                                                    |  |
|               | RESULTS FOR   | R 2023-2024 |               | RESULTS FOR 2023-2024 |                        |                         |                                                    |  |
| QUARTER       | NEW CLUB GOAL | NEW CLUBS   | DROPPED CLUBS | QUARTER MEMI          | BER GROWTH NET<br>GOAL | MEMBER GROWTH<br>ACTUAL | DROPPED<br>MEMBERS ACTUAL<br>(including transfers) |  |
| JULY/AUG/SEPT | 0             | 0           | 0             | JULY/AUG/SEPT         | -1                     | 14                      | 10                                                 |  |
| OCT/NOV/DEC   | 1             | 0           | 0             | OCT/NOV/DEC           | 0                      | 8                       | 3                                                  |  |
| JAN/FEB/MAR   | 0             | 0           | 0             | JAN/FEB/MAR           | 0                      | 0                       | 0                                                  |  |
| APR/MAY/JUNE  | 0             | 0           | 0             | APR/MAY/JUNE          | 0                      | 0                       | 0                                                  |  |