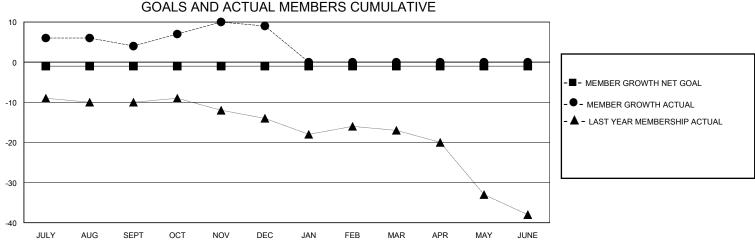

## District 1 CS

GMT: LOCATION ILLINOIS GMT CA

| •             |               |             |               |                       |                        |                         | • • • • • • • • • • • • • • • • • • • •            |  |
|---------------|---------------|-------------|---------------|-----------------------|------------------------|-------------------------|----------------------------------------------------|--|
|               | Club          | s           |               | Members               |                        |                         |                                                    |  |
|               | RESULTS FOR   | R 2023-2024 |               | RESULTS FOR 2023-2024 |                        |                         |                                                    |  |
| QUARTER       | NEW CLUB GOAL | NEW CLUBS   | DROPPED CLUBS | QUARTER MEMI          | BER GROWTH NET<br>GOAL | MEMBER GROWTH<br>ACTUAL | DROPPED<br>MEMBERS ACTUAL<br>(including transfers) |  |
| JULY/AUG/SEPT | 0             | 0           | 0             | JULY/AUG/SEPT         | -1                     | 14                      | 10                                                 |  |
| OCT/NOV/DEC   | 1             | 0           | 0             | OCT/NOV/DEC           | 0                      | 8                       | 3                                                  |  |
| JAN/FEB/MAR   | 0             | 0           | 0             | JAN/FEB/MAR           | 0                      | 0                       | 0                                                  |  |
| APR/MAY/JUNE  | 0             | 0           | 0             | APR/MAY/JUNE          | 0                      | 0                       | 0                                                  |  |